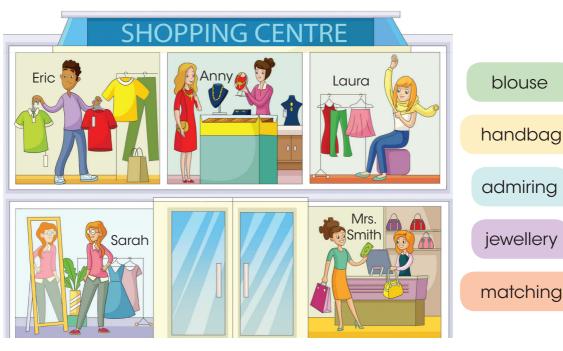

## ACTIVITIES

for pages 12-13

match

healthy snacks handbag

active

16 km Look at the picture and complete the sentences with the words from the boxes.

- Eric is ...... his trousers with a shirt.
- Anny is buying some ......
- Laura is trying a ......
- Sarah is ...... herself in the mirror.
- Mrs Smith is paying at the shop counter for a .......