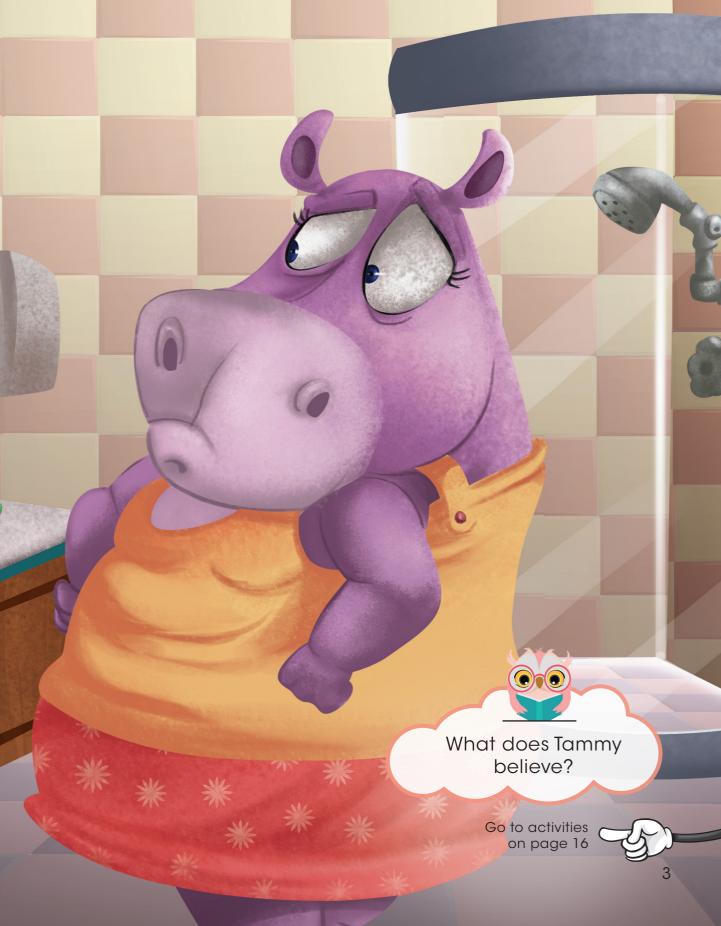

A hippo decides to lose weight to wear her favourite skirt on her birthday. Can she do it or will she give up?