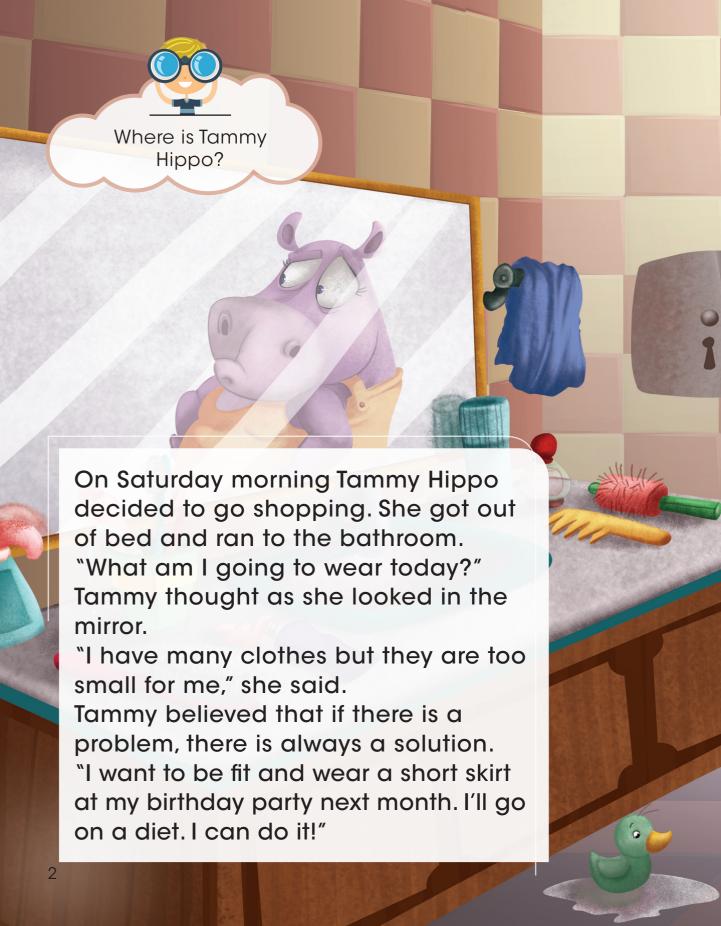

A hippo decides to lose weight to wear her favourite skirt on her birthday. Can she do it or will she give up?